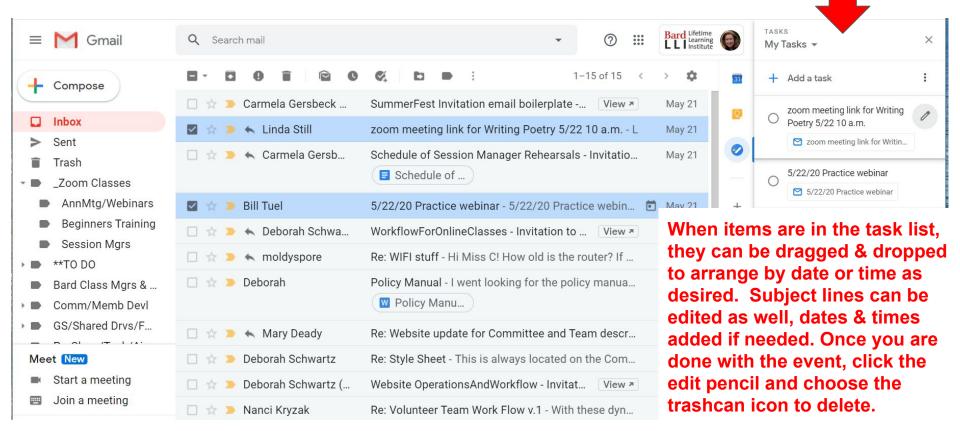

## How to use the subject line in Zoom link emails, Gmail Task Lists, and Google Calendar

(so folks can find the Zoom links when they need them)

### Zoom link emails copied to Task List

Click to add to calendar, edit title and body as needed, save when ready. Later, in calendar, click to see Zoom meeting joining link.